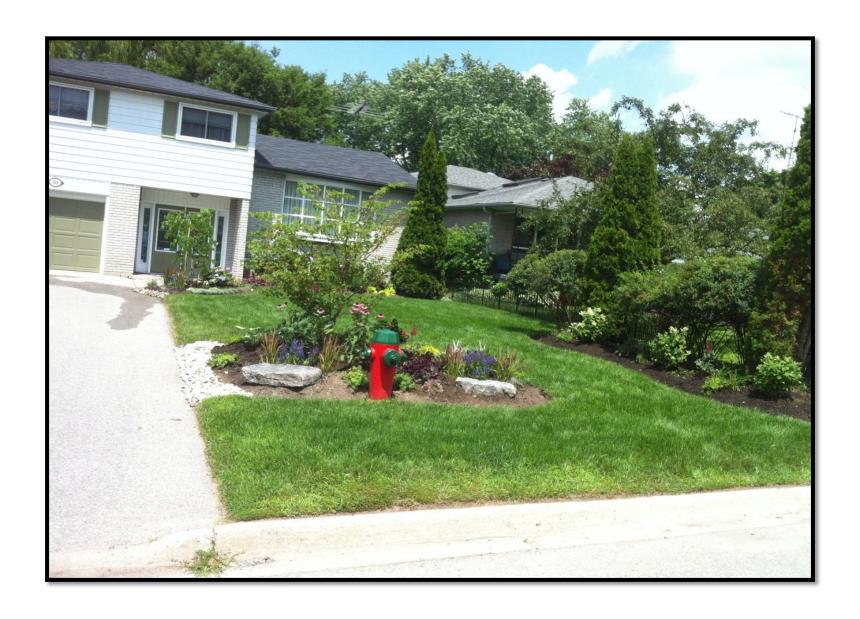

After image resident 1

After image resident 1

After image resident 1

Create a stunning english style front walkway garden as well as a zen pine garden offering a space for reflection and tranquility for this Victorian style home in Markham.