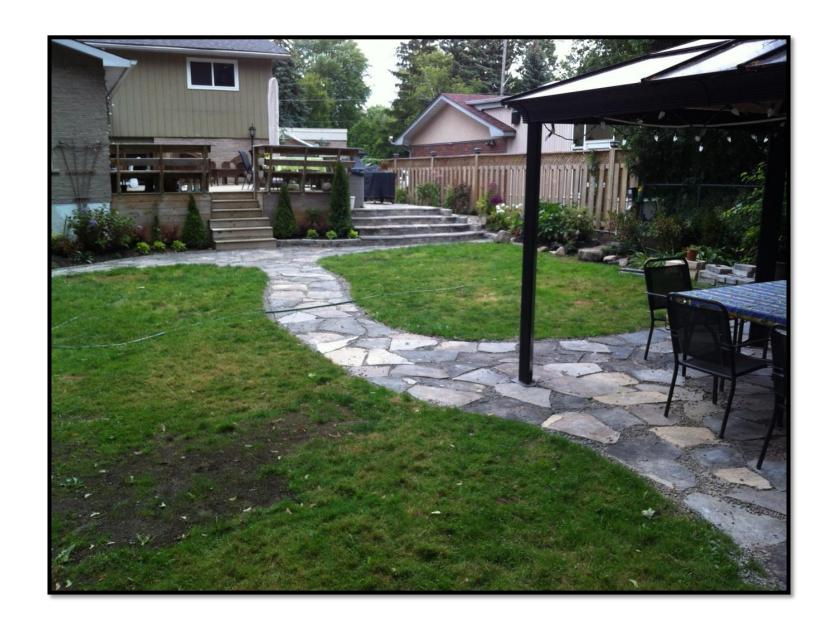

#### Residence 4

 A backyard pool area replaced by a new 40 foot long kidney shaped viewing garden providing a spectacle of year round colour.

Before image of backyard resident 4

After image of backyard resident 4