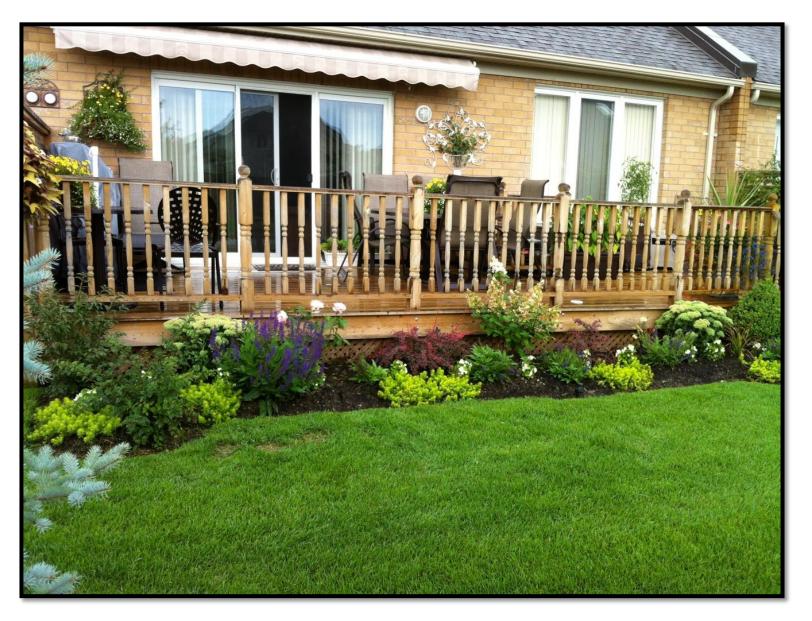

New driveway garden resident 4

New porch side garden breaks down the boxlike shape of the porch, enhancing and enriching the view with its interesting lines, textures and form.

**Before backyard resident 5** 

After image of backyard resident 5

After image of backyard resident 5

 A front driveway garden makeover renewed with bright complimentary plantings providing year round colour interest.

Before front garden – resident 6