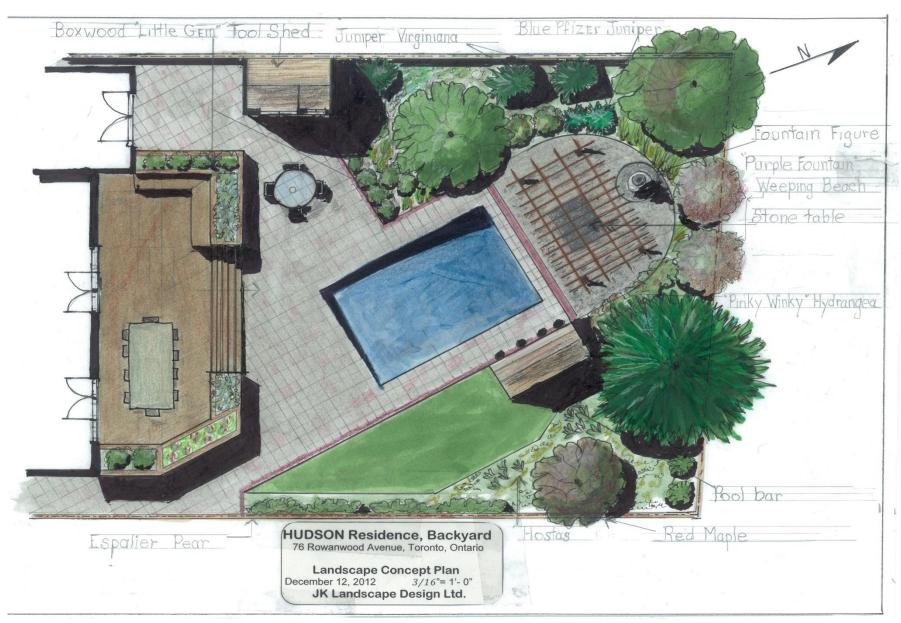

resident 5

 A front driveway garden makeover renewed with bright complimentary plantings providing year round colour interest.



Before front garden – resident 6



After front garden – resident 6



rear before image – resident 6



rear after image – resident 6



rear after image – resident 6

#### Residence 7

 Adding formal stately shrubs and complimentary groupings, greatly enhances the grandeur and lines of this Provincial style home in Markham.



**Before image resident 7** 



After image resident 7



After image resident 7



**Before image of front walkway resident 8** 



After image front walkway of resident 8

#### Concept Plan Front –Side Yard renovation



#### Concept Diagram – Apartment Building



# Concept Plan (Dynascape colour)



#### Hand rendered Concept Plan