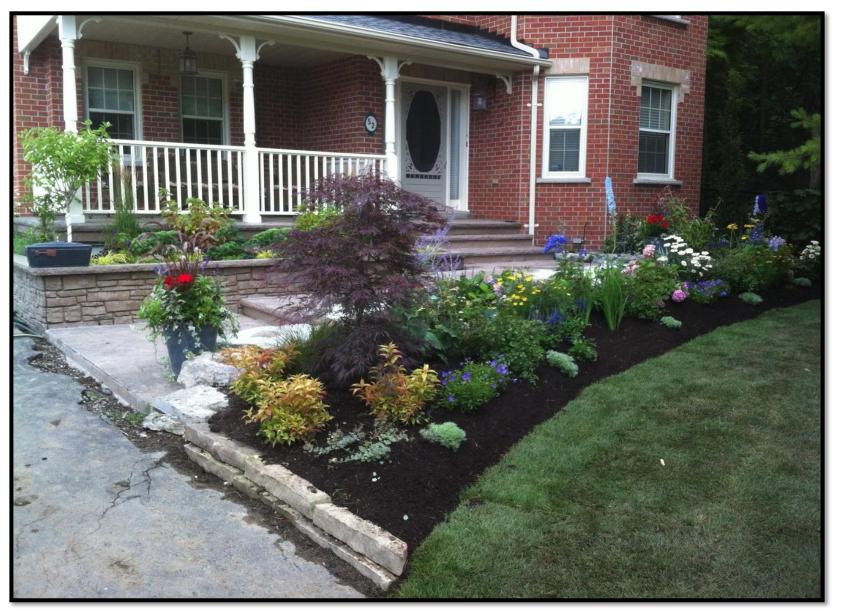

After image resident 1

After image resident 1

After image resident 1

Create a stunning english style front walkway garden as well as a zen pine garden offering a space for reflection and tranquility for this Victorian style home in Markham.