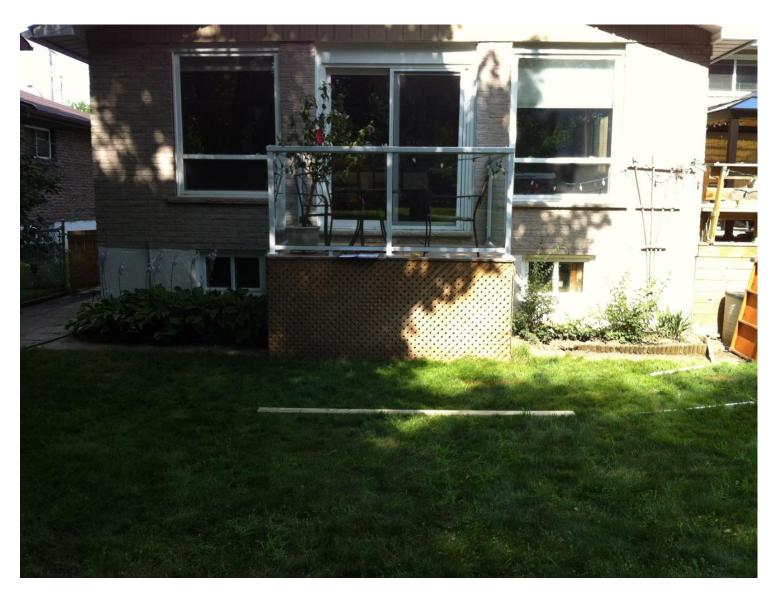

#### Residence 4

 A backyard pool area replaced by a new 40 foot long kidney shaped viewing garden providing a spectacle of year round colour.

Before image of backyard resident 4

After image of backyard resident 4