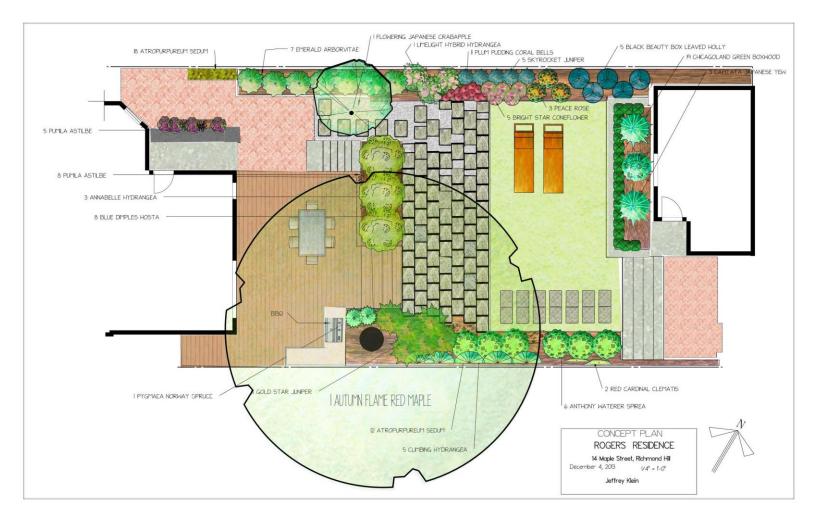

ident 5



After image of backyard resident 5

 A front driveway garden makeover renewed with bright complimentary plantings providing year round colour interest.



Before front garden – resident 6



After front garden – resident 6



rear before image – resident 6



rear after image – resident 6



rear after image – resident 6

#### Residence 7

 Adding formal stately shrubs and complimentary groupings, greatly enhances the grandeur and lines of this Provincial style home in Markham.



**Before image resident 7** 



After image resident 7



After image resident 7



**Before image of front walkway resident 8** 



After image front walkway of resident 8

#### Concept Plan Front –Side Yard renovation



#### Concept Diagram – Apartment Building



# Concept Plan (Dynascape colour)



#### Hand rendered Concept Plan