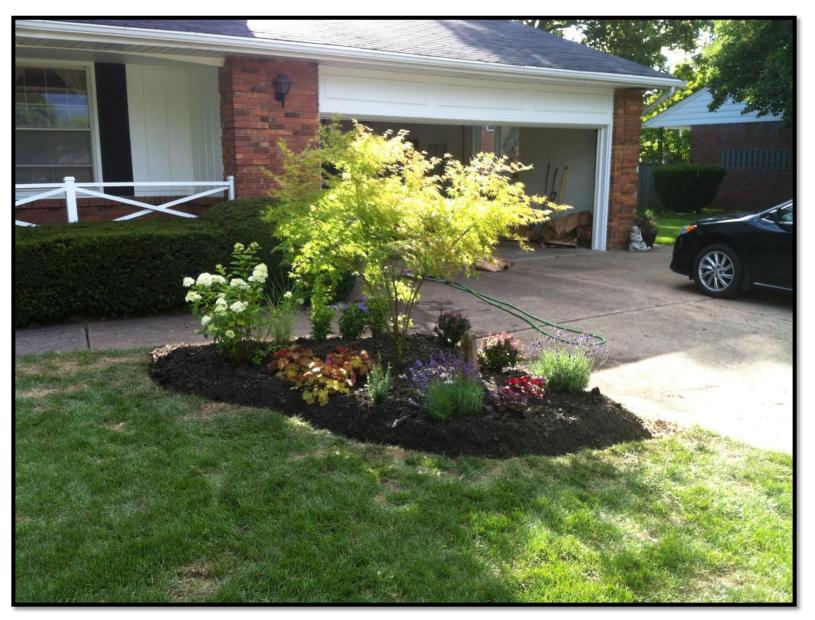

New driveway garden resident 4

New porch side garden breaks down the boxlike shape of the porch, enhancing and enriching the view with its interesting lines, textures and form.

**Before backyard resident 5** 