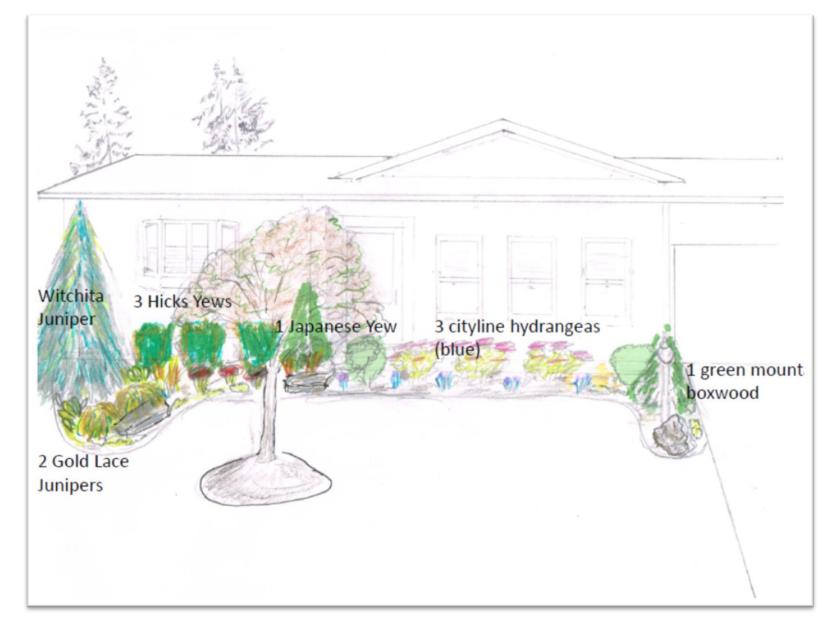

Transforming an old tired residential landscape into a beautiful mixed garden of perennial and shrubs offering year round colour interest.

**Before image resident 1** 

**Before image resident 1** 

Resident 1 Concept Plan