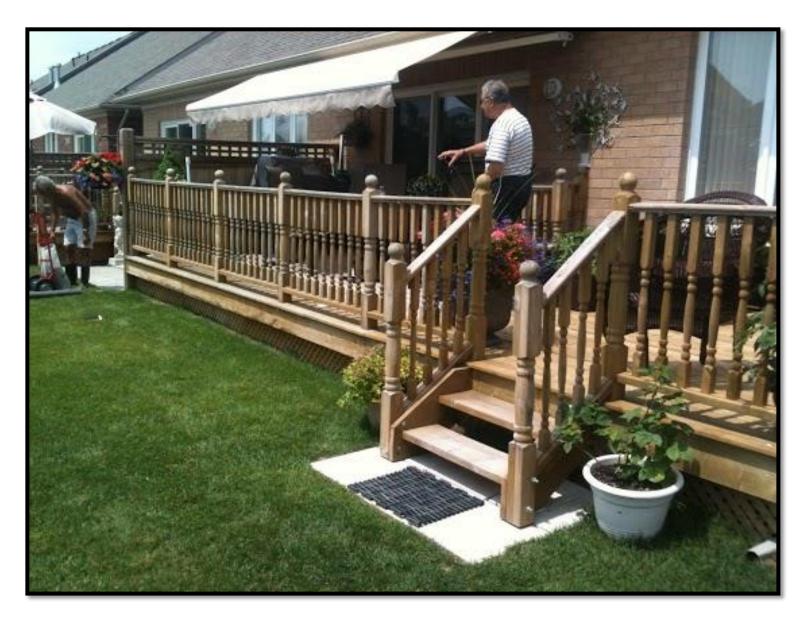

New driveway garden resident 4

New porch side garden breaks down the boxlike shape of the porch, enhancing and enriching the view with its interesting lines, textures and form.

**Before backyard resident 5** 

After image of backyard resident 5

After image of backyard resident 5

 A front driveway garden makeover renewed with bright complimentary plantings providing year round colour interest.

Before front garden – resident 6