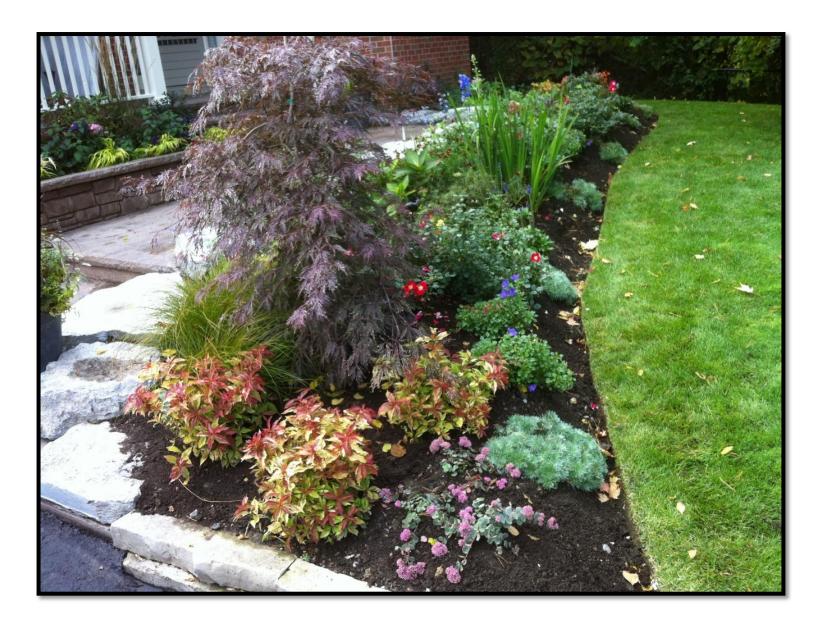

After image resident 1

After image resident 1

After image resident 1

Create a stunning english style front walkway garden as well as a zen pine garden offering a space for reflection and tranquility for this Victorian style home in Markham.