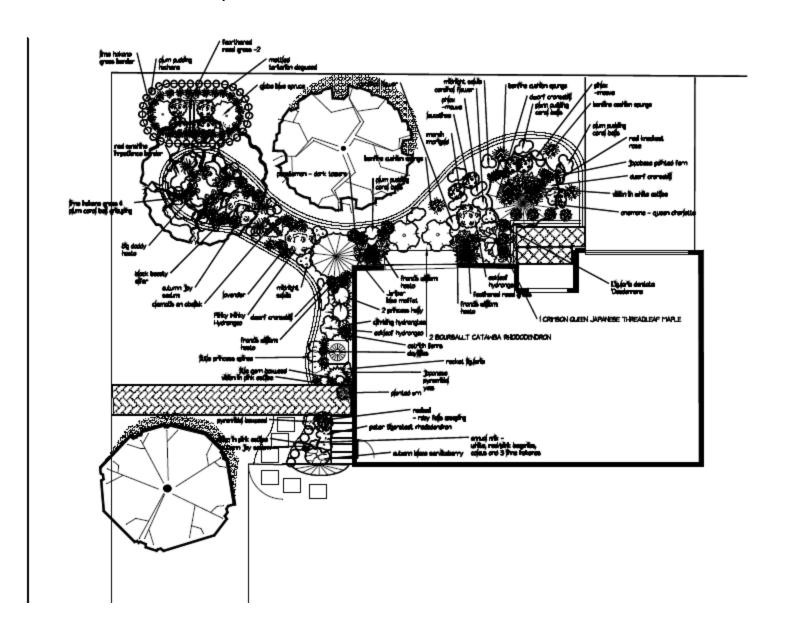

xtures and form.



**Before backyard resident 5** 



After image of backyard resident 5



After image of backyard resident 5

 A front driveway garden makeover renewed with bright complimentary plantings providing year round colour interest.



Before front garden – resident 6



After front garden – resident 6



rear before image – resident 6



rear after image – resident 6



rear after image – resident 6

#### Residence 7

 Adding formal stately shrubs and complimentary groupings, greatly enhances the grandeur and lines of this Provincial style home in Markham.



**Before image resident 7** 



After image resident 7



After image resident 7



**Before image of front walkway resident 8** 



After image front walkway of resident 8

#### Concept Plan Front –Side Yard renovation



#### Concept Diagram – Apartment Building



# Concept Plan (Dynascape colour)



#### Hand rendered Concept Plan