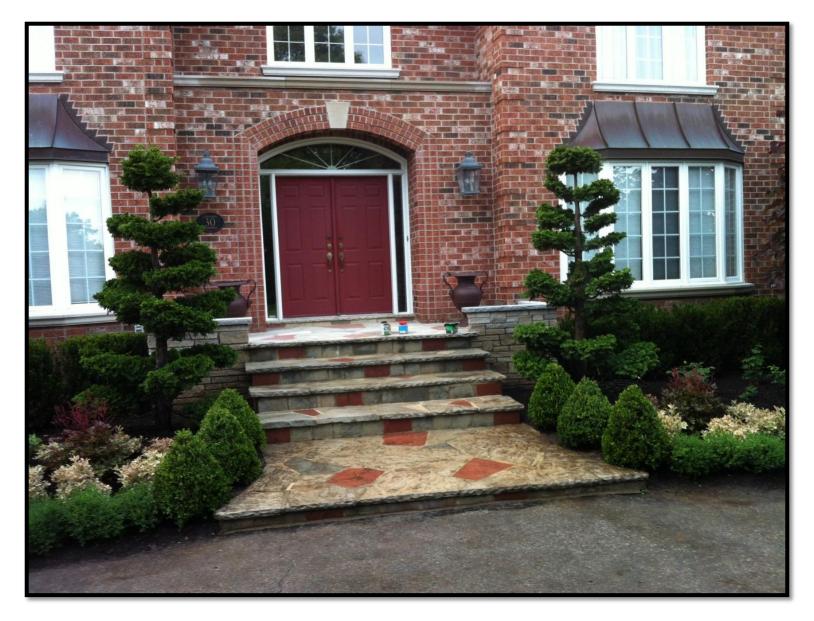

#### Residence 7

 Adding formal stately shrubs and complimentary groupings, greatly enhances the grandeur and lines of this Provincial style home in Markham.

**Before image resident 7** 

After image resident 7

After image resident 7

**Before image of front walkway resident 8** 

After image front walkway of resident 8