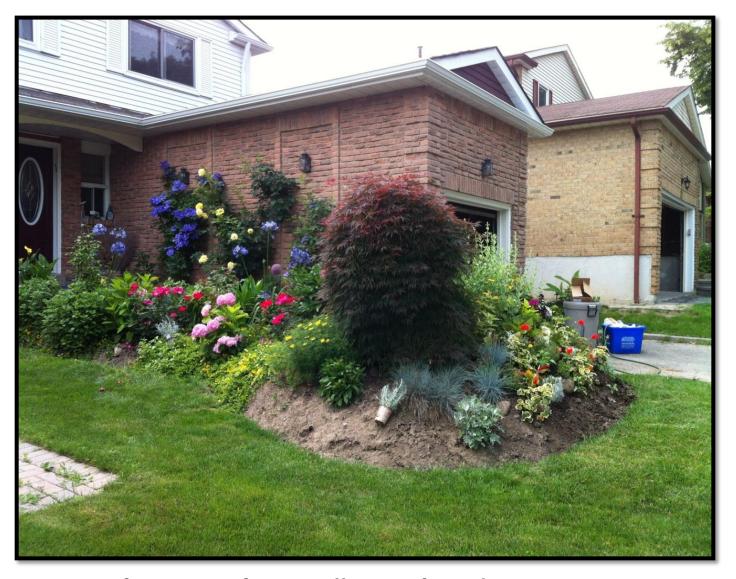

After image of backyard resident 5

After image of backyard resident 5

 A front driveway garden makeover renewed with bright complimentary plantings providing year round colour interest.

Before front garden – resident 6