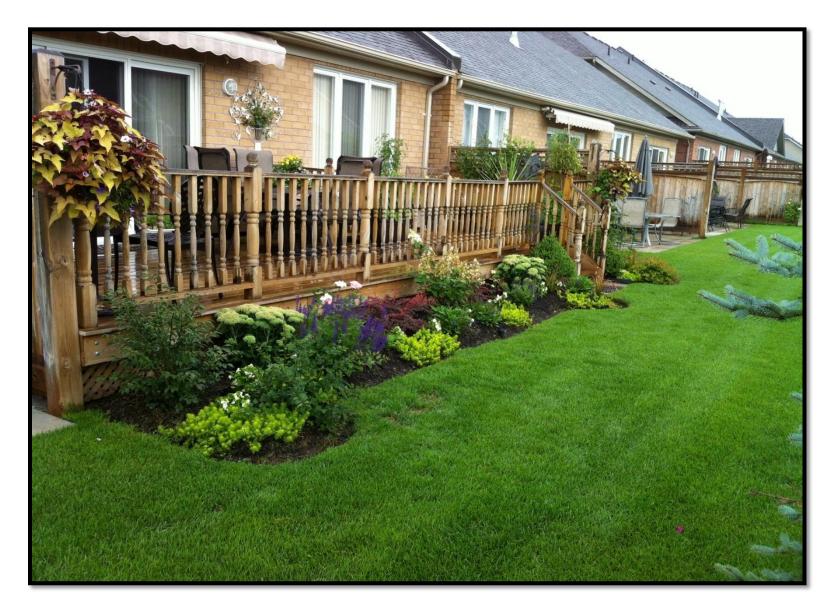

Transforming an old tired residential landscape into a beautiful mixed garden of perennial and shrubs offering year round colour interest.

**Before image resident 1** 

**Before image resident 1** 

Resident 1 Concept Plan

After image resident 1

After image resident 1

After image resident 1

Create a stunning english style front walkway garden as well as a zen pine garden offering a space for reflection and tranquility for this Victorian style home in Markham.