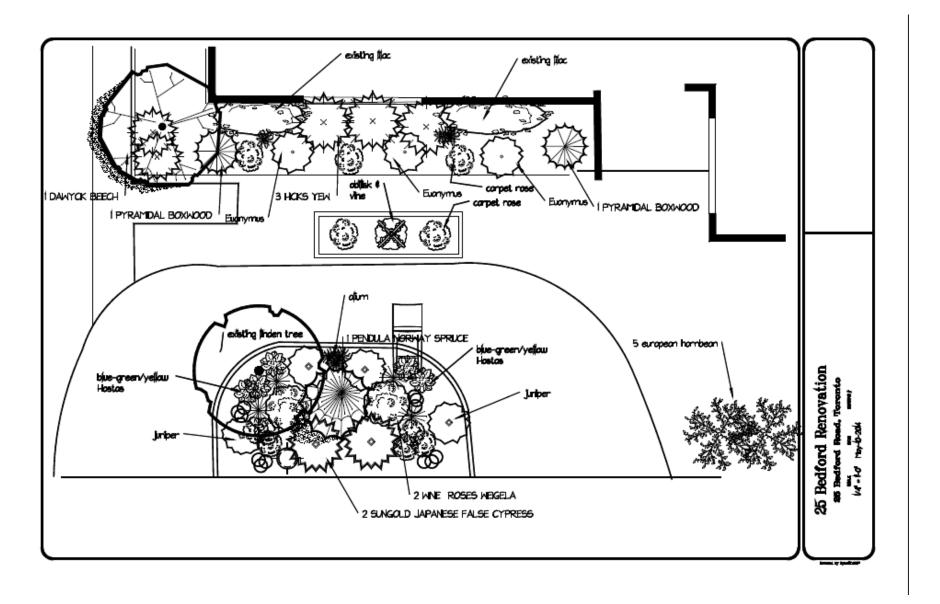

Transforming an old tired residential landscape into a beautiful mixed garden of perennial and shrubs offering year round colour interest.

**Before image resident 1** 

**Before image resident 1** 

Resident 1 Concept Plan

#### Concept Plan Front –Side Yard renovation