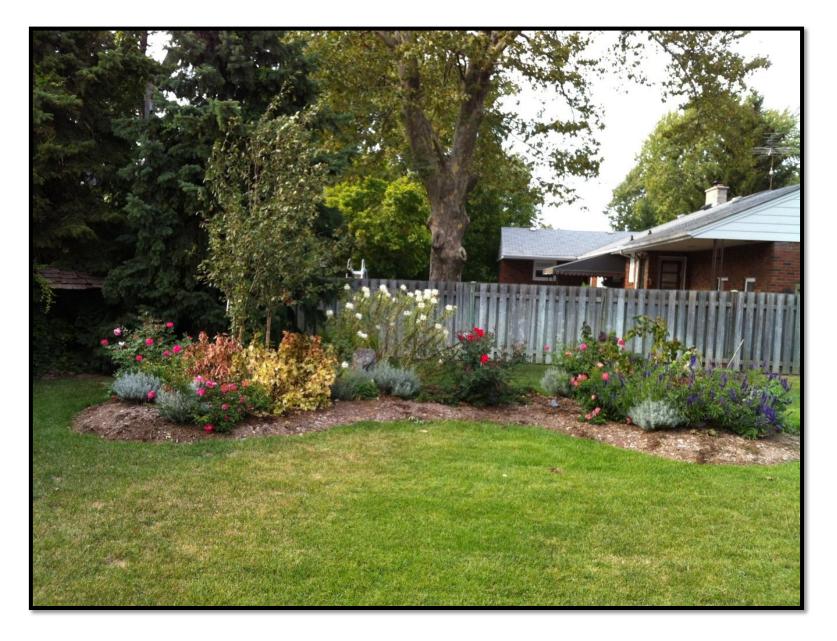

#### Residence 4

 A backyard pool area replaced by a new 40 foot long kidney shaped viewing garden providing a spectacle of year round colour.

Before image of backyard resident 4

After image of backyard resident 4

After image of backyard resident 5

After image of backyard resident 5

 A front driveway garden makeover renewed with bright complimentary plantings providing year round colour interest.

Before front garden – resident 6