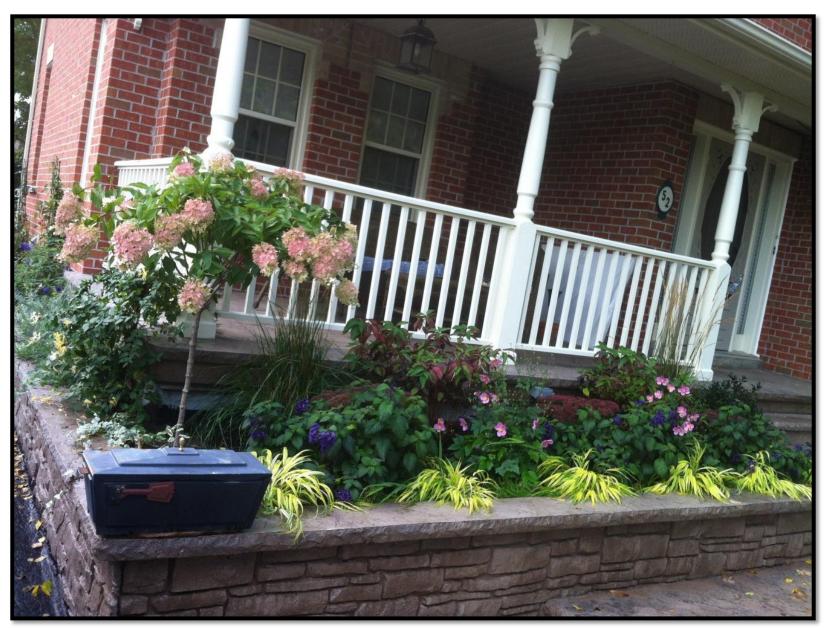

New driveway garden resident 4

New porch side garden breaks down the boxlike shape of the porch, enhancing and enriching the view with its interesting lines, textures and form.

**Before backyard resident 5** 