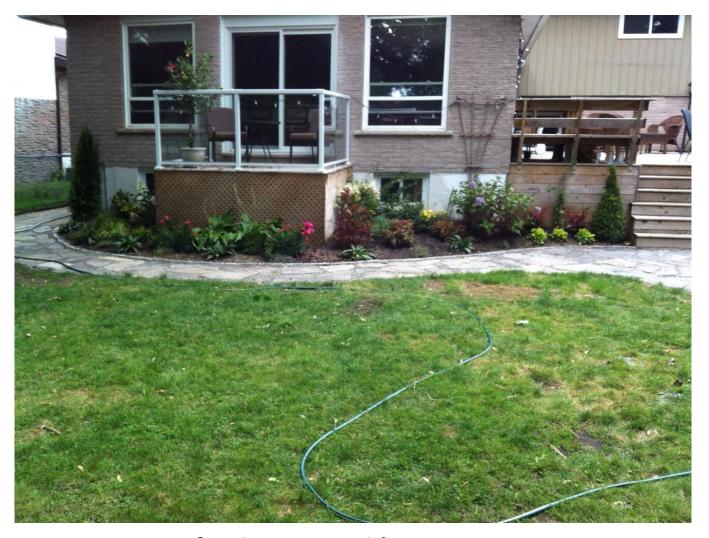

#### Residence 4

 A backyard pool area replaced by a new 40 foot long kidney shaped viewing garden providing a spectacle of year round colour.

Before image of backyard resident 4

After image of backyard resident 4