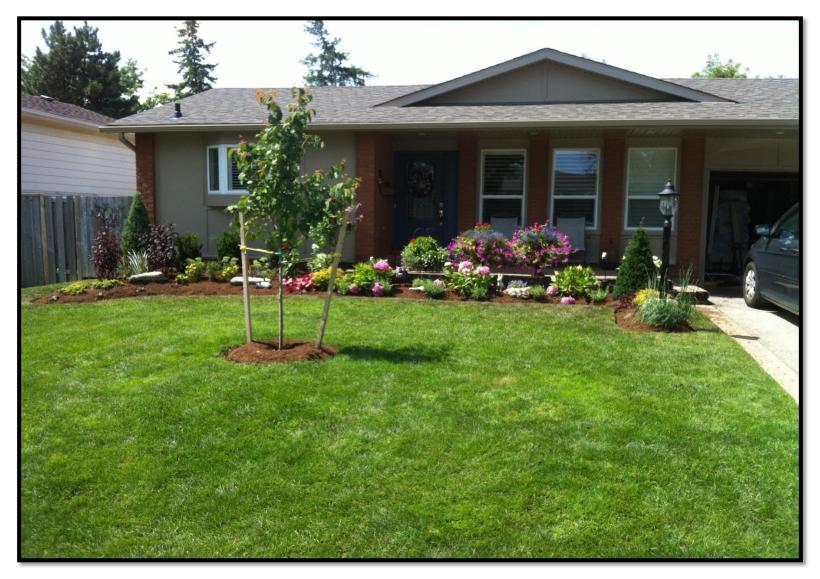

After image resident 1

After image resident 1

After image resident 1

Create a stunning english style front walkway garden as well as a zen pine garden offering a space for reflection and tranquility for this Victorian style home in Markham.